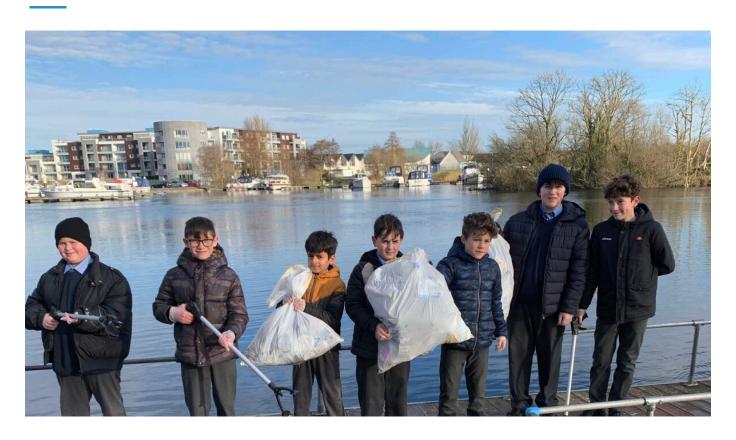

### Athlone students complete clean up of local waterways

16 minutes ago

**NEWS**Two prominent candidates announced for Midlands MEP race

35 minutes ago