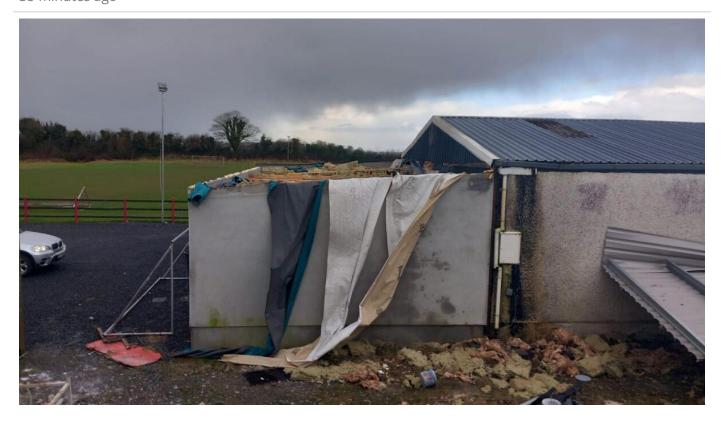

### Local club counting the cost of storm damage

SPORT
National title success for Athlone Boxing Club at under-18 championships

1 hour ago

Back to top 1

Established in 1846, the Westmeath Independent covers the greater Athlone region, including South Westmeath, South Roscommon, West Offaly, Ballinasloe and surrounding areas. The Westmeath