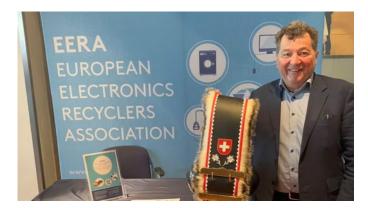

### Westmeath

Kurt Kyck with his IERC 2024 Honorary Award, a traditional cowbell

# Midlands businessman honoured with international recycling award

Published: Sun 21 Jan 2024, 10:14 PM Last updated: Sun 21 Jan 2024, 10:18 PM

At the International Electronics Recycling Congress (IERC) in Salzburg last week, CEO of KMK Metals Recycling and President of the European Electronics Recyclers Association (EERA), Kurt Kyck was bestowed the iconic IERC 2024 Honorary Award.

Presenting the award, which is in the form of a large traditional cowbell, Jean Cox-Kearns described Kurt Kyck as a straight talker and a recognised leader who was receiving this award in recognition of a long and industrious career in the metals and WEEE recycling industry. She gave the gathered crowd a run-down of his education and work history in Germany, London and Ireland and talked about KMK Metals Recycling, the metals and WEEE recycling business, based in Tullamore and Kilbeggan that he has been operating for the past 45 years.